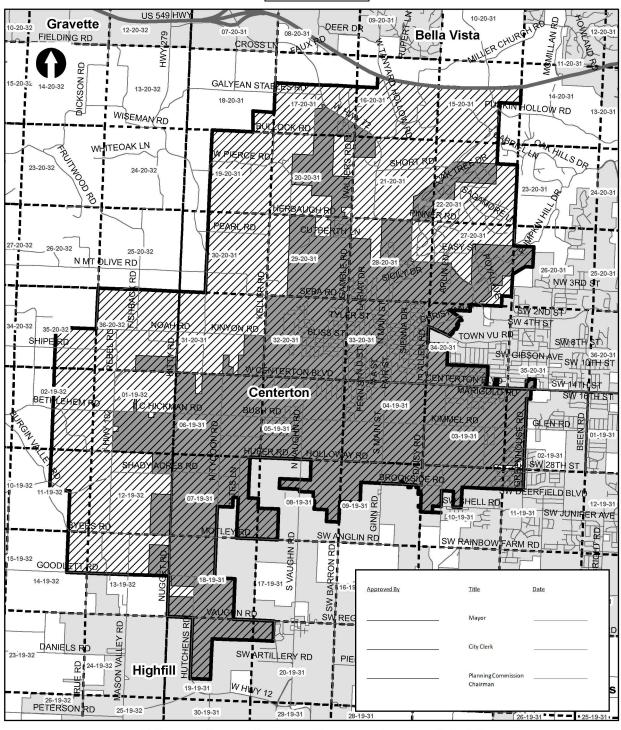

#### 13.08.01 Planning Area Boundary Description and Map

On this 8th day of January 2019, pursuant to requirements of A.C.A. 14-56-412, the Centerton City Council hereby designates the following described area as its planning area, having been approved by the Centerton Planning Commission on December 18, 2018. Said area is visually depicted on the attached map as Exhibit "A", entitled "Centerton Planning Area – 2019," which is attached hereto and made a part hereof, and the description thereof, which follows, both of which have been approved by the Centerton Planning Commission, be and are hereby approved and adopted:

All of S36 T20N R32W; all of sections 20, 21, 28, 29, 31, 32, and 33 in T20N R31W; all of sections 1 and 12 in T19N R32W; all of sections 3, 4, 5, and 6 of T19N R31W; the SE 1/4 of the S35 T20N R32W; all of S15 T20N R31W except the E 1/2 of the SE 1/4 and the area N of AR-549; all of area S of AR-549 in S16 T20N R31W except N 3/4 of the W 1/2 of the NW 1/4; all of S17 T20N R31W except the N 3/4 of the N 1/2; the SE 1/4 of the SE 1/4 of S18 T20N R31W; the E 3/4 of S19 in T20N R31W; all of S22 T20N R31W except the NE 1/4 of the NE 1/4; all of the area in Centerton City Limits in the SW 1/4 of the NW 1/4 and the NW 1/4 of the SW 1/4 of S26 T20N R31W; all of S27 T20N R31W except the SE 1/4 of the SE 1/4 of the SE 1/4 inside the City Limits of Bentonville; the E 3/4 of S30 T30N R31W; all of the area in Centerton City Limits in the S 1/2 and also the W 1/2 of S34 T20N R31W; all of the area in Centerton City Limits in the S 1/2 of the SW 1/4 of S35 T20N R31W; the E 1/2 of S2 T19N R32W; the NE 1/4 and the E 1/2 of SE 1/4 of S11 T19N R32W; the N 1/2 of S13 T19N R32W; the E 1/2 of the NE 1/4 of S14 T19N R32W; all the area inside Centerton City limits in the NE 1/4 of the NW 1/4, and also all of the W <sup>1</sup>/<sub>4</sub> of S2 T19N R31W; All of the area inside Centerton City Limits in sections 7, 8, 9, and 10 in T19N R31W; all of NW 1/4 of the NW 1/4 in S11 T19N R31W; the W 1/2, and also the W 1/2 of the SE 1/4 of S18 T19N R31W; the N 3/4 of the E 1/2 of the W 1/2 and also the N 1/2 of the NE 1/4 of S19 T19N R31W; and the NW 1/4 of the NW 1/4 in the S20 T19N R31W; all in Benton County, Arkansas.

(Ord. 2019-02, Sec. 1)

13.08.02 Extending That the city of Centerton reserves the right to subsequently extend the municipal boundaries to the equidistant point between Centerton and any neighboring city exercising their planning authority under A.C.A. 14-56-401 et. seq.. The area depicted in Exhibit "A", and described above, shall hereby be recognized as the territorial jurisdiction and limit, for planning purposes, of the City of Centerton. Neighboring cities may extend their municipal boundaries up to the territorial jurisdiction limits of Centerton as described in this ordinance. (Ord. No. 2012, Sec. 2.)